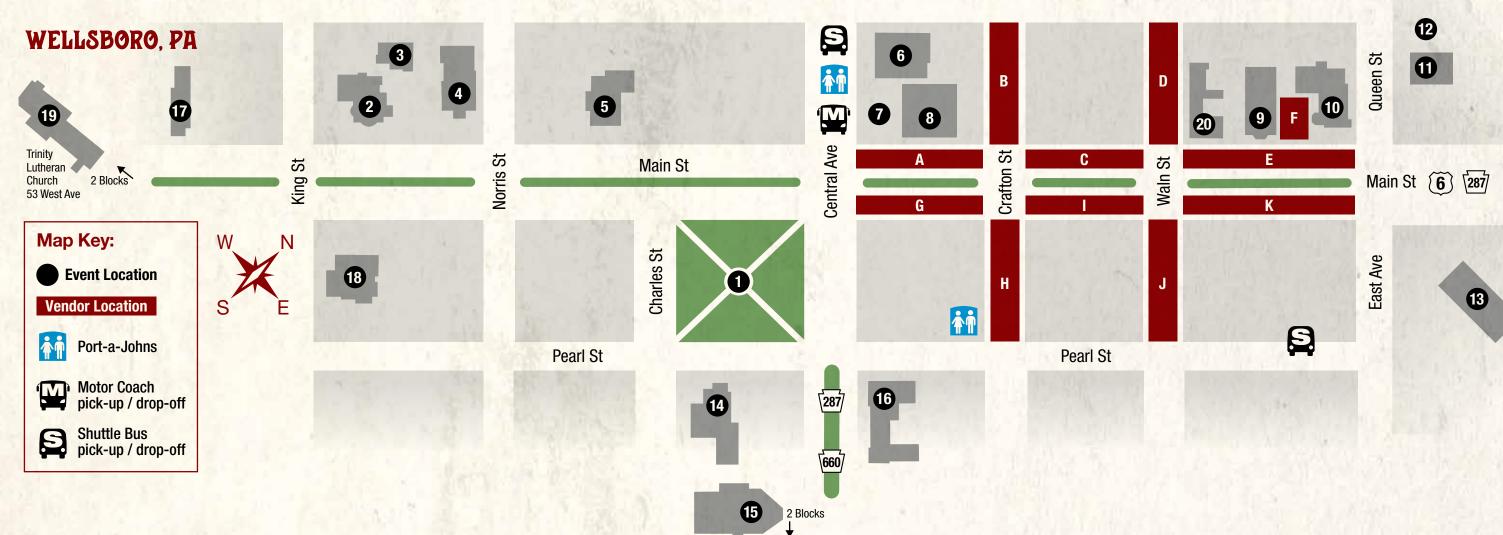

# **VENDOR BLOCK LOCATIONS**

#### A Block Location

**Apple Creek Alpacas** Arla's Primitive Crafts Backroad Creamery/Mystic Meadow's Dairy Beck's Bistro David Webster Pottery Hamilton Gibson Hillbilly's Jerky Honey Lane Winery Miller's Purely Maple Ties to Nature Uptown Fox Collections Wheeler's Candy Land & Creamery Wheeler's Catering

#### **B** Block Location

**BP** Concessions **Crossroads Family Worship Center Hidden Pond Studios Incredible Popcorn** Lett's Collect Loval Acres Miller's Caramel Popcorn Pdrs Catering

# **C** Block Location

Chak de Chai Charlotte Croissette Eagle N' B's Honey Ellie's Christmas Tree Ornaments Joan & Kathy Blackwell Kylie's Canine Treats Lady Hamilton's Cottage Manneycakes Monster Glass **Mountain Graphics** Susan Groff Windy Hill Woodturning

### **D** Block Location

**Ballengee Farm Mountainside Rustics** Olde Farmhouse on the Hill Pendergast Food Second Chance Animal Sanctuaries ShaHuskies Illustration Sweet and Scrumptious **Tammy Spicer** The Peanut Man

# E Block Location

**American Pride Flags** Bryan's Farm & Crafting Catherman's Sweets English Hill Books & Art

### F Block Location

E. Art Tie Dye J&D Kettle Corn Karen Mellinger's Crafts Lynn's Customs **S** S Fragrances **Tasty Bubbles** The Willow Street Café and Bakery Wellsboro High School Culinary Arts

#### **G** Block Location

Alison's Sprinkle of Sweet Amazing Knits and More Balsam Ridge Workshop **Bearly Enough** Bunny's Tiny Tots Calico Gift Cottage **Catlin Hollow Creations** Lake Erie Beach Gems-n-More Marabeck Crafts **Pinnacle Pottery** St. Peter's Catholic Church Wellsboro Business & Professional Women Werner's Carvings

### H Block Location

10.000 Volt Life Amazing Grace Ministries **Amish Donuts Corny Ornaments Country Bumpkin Dutch Country Hand-Rolled** Soft Pretzels Fireside Memories **Jillia Ceramics** Just Santas & More O'Neil's Custom Crafts Originals by Janelle Janca **Reformed Pottery** Simply Susan **Snyder's Concessions** Spaced Lab Glass **Tioga County Dairy Promotion Unger's Concessions** West Hill Farms

#### Block Location

Bakery 303 **Krafty Crafts** Haban Haus Pottery Inge's Cake Creations Marsha Fletcher Hats Scott's Sweets & Treats Sharp Woodworks

## J Block Location

Cornucopia **Craft Closet** Ethel's This and That **J&T** Creations Lemon Street Studio Mill Street Coffee Roasting Co. & Popcorn Talarigo's Paradise Grill **Rock Reborn Rustic Products** Sherri's Crab Cakes Wellsboro Small Animal Hospital/ Bubba-Doo Collars/KP's Graphics &

More/Up the Creek Farm & Maple

K Block Location

**Bailey Wood Products Christine's Cookies Gehman Iron Works Heart Dog Delectables** Higher Ground Welding & Art Honey Bee's Jan's Designs L and R Primitive Crafts Locey Creek Alpacas Mo'Darva Glass Morris Township Fire Company **Old Town Wind Bells** On Lilac Lane Silver Sky Murray Greys Stone House Cheese Whimsy & Warmth