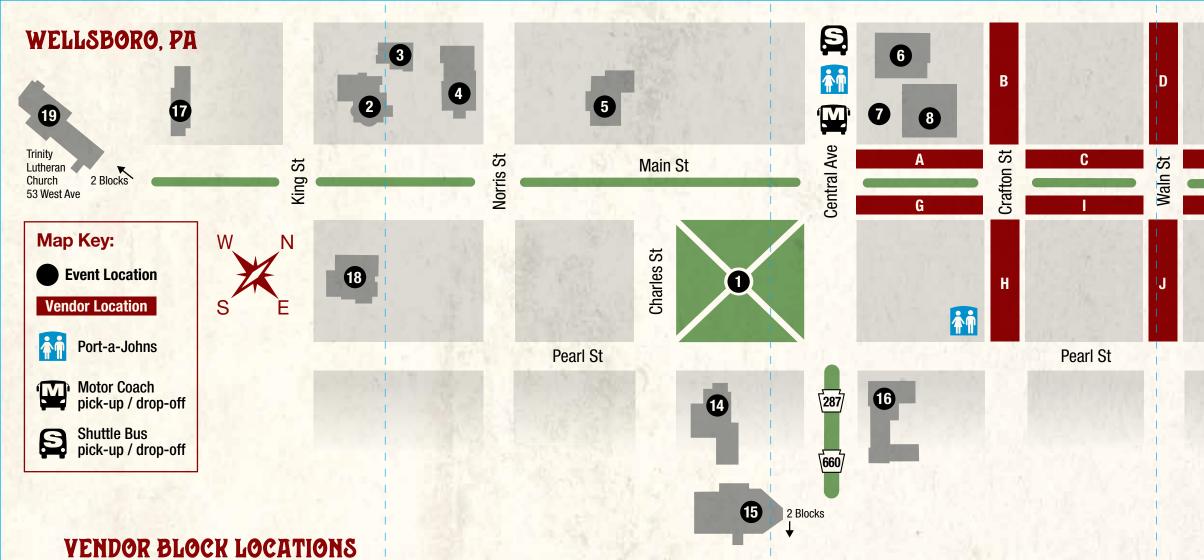

## A Block Location

Apple Creek Alpacas Arla's Primitive Crafts Backroad Creamery/Mystic Meadow's Dairy Beck's Bistro **David Webster Pottery** Hamilton Gibson Hillbilly's Jerky Honey Lane Winery Miller's Purely Maple Ties to Nature **Uptown Fox Collections** Wheeler's Candy Land & Creamery Wheeler's Catering

#### **B** Block Location

**BP** Concessions **Crossroads Family Worship Center Hidden Pond Studios Incredible Popcorn** Lett's Collect Loval Acres Miller's Caramel Popcorn Pdrs Catering

For more information visit: www.WellsboroPA.com or call 570-724-1926

# C Block Location

Chak de Chai **Charlotte Croissette** Eagle N' B's Honey Ellie's Christmas Tree Ornaments Joan & Kathy Blackwell Kylie's Canine Treats Lady Hamilton's Cottage Manneycakes Monster Glass Mountain Graphics Susan Groff Windy Hill Woodturning

#### **D** Block Location

**Ballengee Farm** Mountainside Rustics Olde Farmhouse on the Hill Pendergast Food Second Chance Animal Sanctuaries ShaHuskies Illustration Sweet and Scrumptious **Tammy Spicer** The Peanut Man

#### E Block Location

American Pride Flags Bryan's Farm & Crafting Catherman's Sweets English Hill Books & Art From The Farm **MPKnits** Pottery by Bonny Snyder's

## F Block Location

E. Art Tie Dye J&D Kettle Corn Karen Mellinger's Crafts Lynn's Customs **S S Fragrances Tasty Bubbles** The Willow Street Café and Bakery Wellsboro High School Culinary Arts

#### **G** Block Location

Alison's Sprinkle of Sweet Amazing Knits and More **Balsam Ridge Workshop Bearly Enough** Bunny's Tiny Tots **Calico Gift Cottage Catlin Hollow Creations** Lake Erie Beach Gems-n-More Marabeck Crafts **Pinnacle Pottery** St. Peter's Catholic Church Wellsboro Business & Professional Women Werner's Carvings

### H Block Location

10.000 Volt Life Amazing Grace Ministries **Amish Donuts Corny Ornaments Country Bumpkin Dutch Country Hand-Rolled** Soft Pretzels **Fireside Memories Jillia Ceramics** Just Santas & More O'Neil's Custom Crafts Originals by Janelle Janca **Reformed Pottery** Simply Susan **Snyder's Concessions** Spaced Lab Glass **Tioga County Dairy Promotion Unger's Concessions** West Hill Farms

#### Block Location

Bakery 303 **Krafty Crafts** Haban Haus Pottery Inge's Cake Creations Marsha Fletcher Hats Scott's Sweets & Treats Sharp Woodworks Senior's Creations

## J Block Location

Cornucopia **Craft Closet** Ethel's This and That **J&T** Creations Lemon Street Studio Mill Street Coffee Roasting Co. & Popcorn Talarigo's Paradise Grill Rock Reborn **Rustic Products** Sherri's Crab Cakes Wellsboro Small Animal Hospital/ Bubba-Doo Collars/KP's Graphics & More/Up the Creek Farm & Maple

## K Block Location

**Bailey Wood Products Christine's Cookies** Gehman Iron Works **Heart Dog Delectables** Higher Ground Welding & Art Honey Bee's Jan's Designs L and R Primitive Crafts Locey Creek Alpacas Mo'Darva Glass Morris Township Fire Company Old Town Wind Bells **On Lilac Lane** Silver Sky Murray Greys Stone House Cheese Whimsy & Warmth