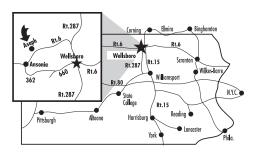

For more information:

**Location:** Asaph, National Fishery Research Lab. 8 Miles West of Wellsboro on Rt 6. Watch for Signs.