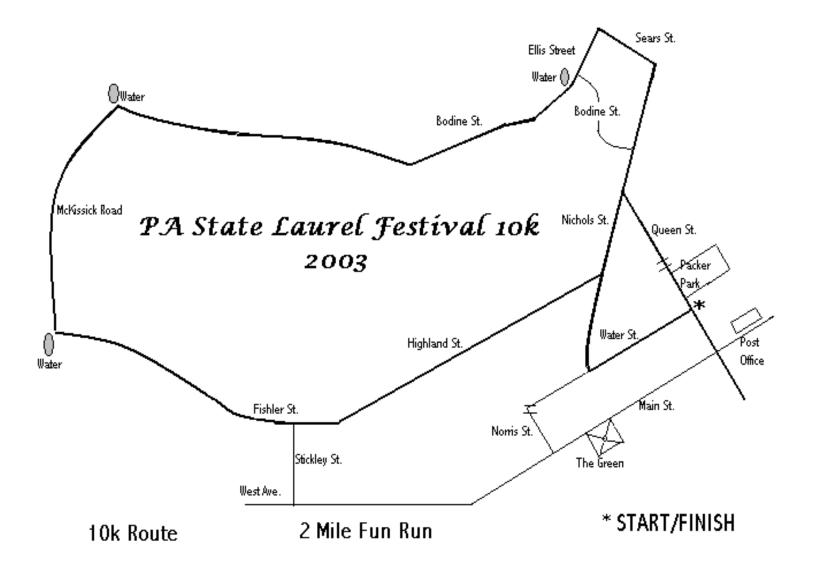

**COURSE:** Our course is approximately 10K – a challenging course with rolling hills, paved and dirt surfaces. Experience the majestic scenery of PA Grand Canyon Country. Stay and enjoy the Laurel Festival parade, arts and crafts fair and other activities. Fun for the whole family!